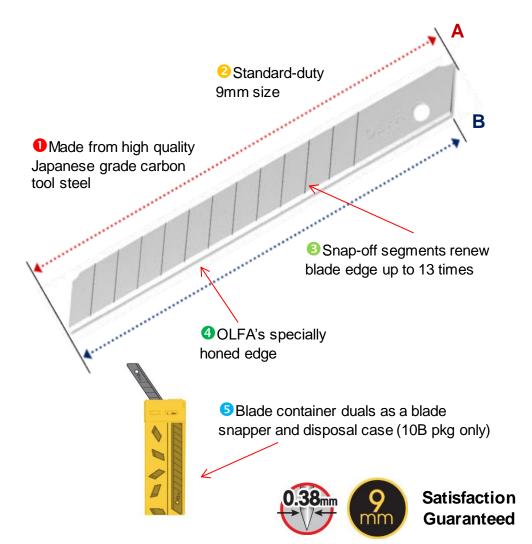

#### Measurements:

A - 3.32" (84.5mm), B - 3.15" (80mm), Blade Segment - 3/16" (5mm)

#### User benefits:

- Premium materials for durable, long-lasting performance
- Fits all OLFA standard-duty A 9mm utility knives
- Out with highly maneuverable 9mm size
- 3 Save time and money with 13 renewable blade edges
- 4 Unparalleled sharpness and superior edge retention
- 5 Convenient blade snapping & edge renewal (10B pkg only)